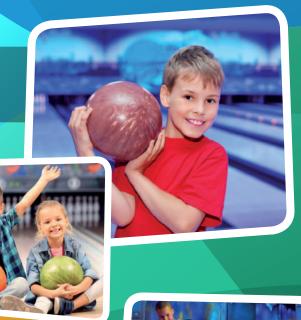

### Ten Pin Bowling

Each bowling lane is complemented with automatic side-bumper rails and light bowling balls to ensure that even the youngest get the most enjoyment from the game. Suitable for kids aged 6 and over.